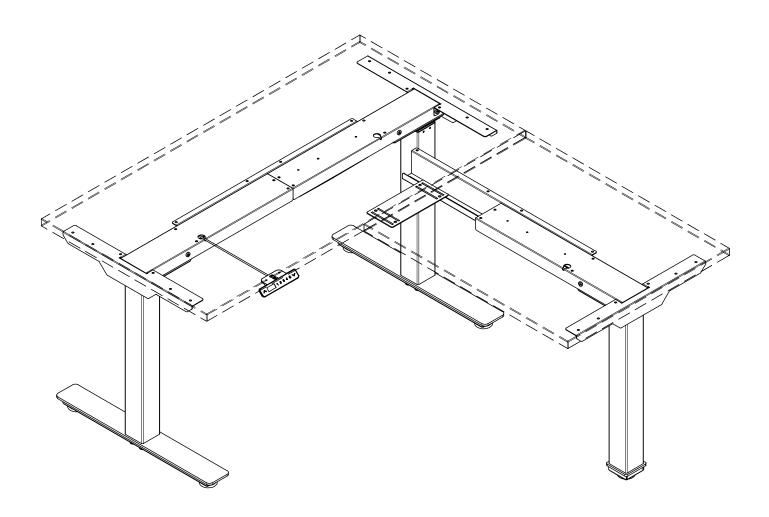

## **Assembly Instructions**

Value Three Leg Electric Adjustable Height Base

| Part Lists |                          |         |     |
|------------|--------------------------|---------|-----|
| No.        | Name                     | Drawing | QTY |
| а          | Right Trunk              |         | 2   |
| b          | Left Trunk               |         | 1   |
| С          | Inner Trunk              |         | 2   |
| d          | Column                   |         | 3   |
| е          | Side Support             |         | 3   |
| f76        | Extension Cable<br>76cm  |         | 1   |
| f114       | Extension Cable<br>114cm | /       | 1   |
| f300       | Extension Cable<br>300cm |         | 1   |
| g          | Screw 6x10               | 0       | 12  |
| h          | Screw 5x6                | 333     | 6   |
| i          | Screw 4X10               | 25      | 2   |
| j          | Screw 5x20               |         | 42  |
| k          | Screw 3x20               | <       | 2   |
| I          | Screw M10x35             | 0       | 8   |
| m          | Screw M10x20             |         | 4   |
| n          | Handset                  |         | 1   |
| О          | Feet                     |         | 2   |
| р          | Center Post Base         |         | 1   |