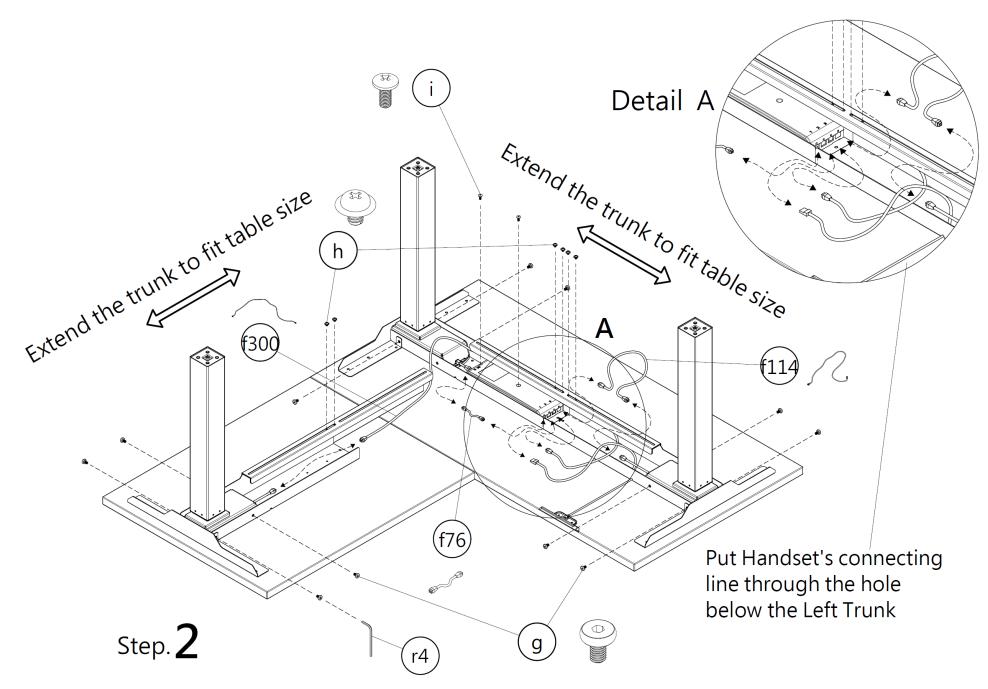

## **Assembly Instructions**

Value Three Leg Electric Adjustable Height Base

| Part Lists |                          |         |     |
|------------|--------------------------|---------|-----|
| No.        | Name                     | Drawing | QTY |
| а          | Right Trunk              |         | 2   |
| b          | Left Trunk               |         | 1   |
| С          | Inner Trunk              |         | 2   |
| d          | Column                   |         | 3   |
| е          | Side Support             |         | 3   |
| f76        | Extension Cable<br>76cm  |         | 1   |
| f114       | Extension Cable<br>114cm | /       | 1   |
| f300       | Extension Cable<br>300cm |         | 1   |
| g          | Screw 6x10               | 0       | 12  |
| h          | Screw 5x6                | 333     | 6   |
| i          | Screw 4X10               | 25      | 2   |
| j          | Screw 5x20               |         | 42  |
| k          | Screw 3x20               | <       | 2   |
| I          | Screw M10x35             | 0       | 8   |
| m          | Screw M10x20             |         | 4   |
| n          | Handset                  |         | 1   |
| О          | Feet                     |         | 2   |
| р          | Center Post Base         |         | 1   |