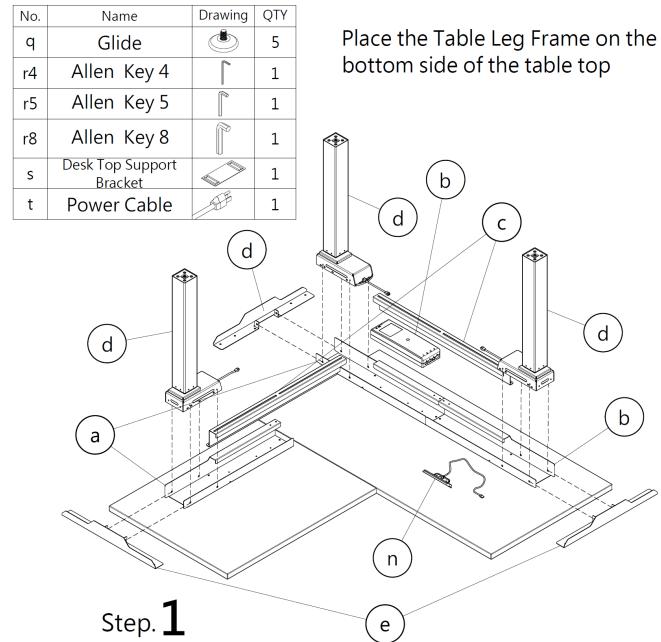

## **Assembly Instructions**

Value Three Leg Electric Adjustable Height Base

| Part Lists |                          |         |     |
|------------|--------------------------|---------|-----|
| No.        | Name                     | Drawing | QTY |
| а          | Right Trunk              |         | 2   |
| b          | Left Trunk               |         | 1   |
| С          | Inner Trunk              |         | 2   |
| d          | Column                   |         | 3   |
| е          | Side Support             |         | 3   |
| f76        | Extension Cable<br>76cm  |         | 1   |
| f114       | Extension Cable<br>114cm | /       | 1   |
| f300       | Extension Cable<br>300cm |         | 1   |
| g          | Screw 6x10               | 0       | 12  |
| h          | Screw 5x6                | 333     | 6   |
| i          | Screw 4X10               | 25      | 2   |
| j          | Screw 5x20               |         | 42  |
| k          | Screw 3x20               | <       | 2   |
| I          | Screw M10x35             | 0       | 8   |
| m          | Screw M10x20             |         | 4   |
| n          | Handset                  |         | 1   |
| О          | Feet                     |         | 2   |
| р          | Center Post Base         |         | 1   |