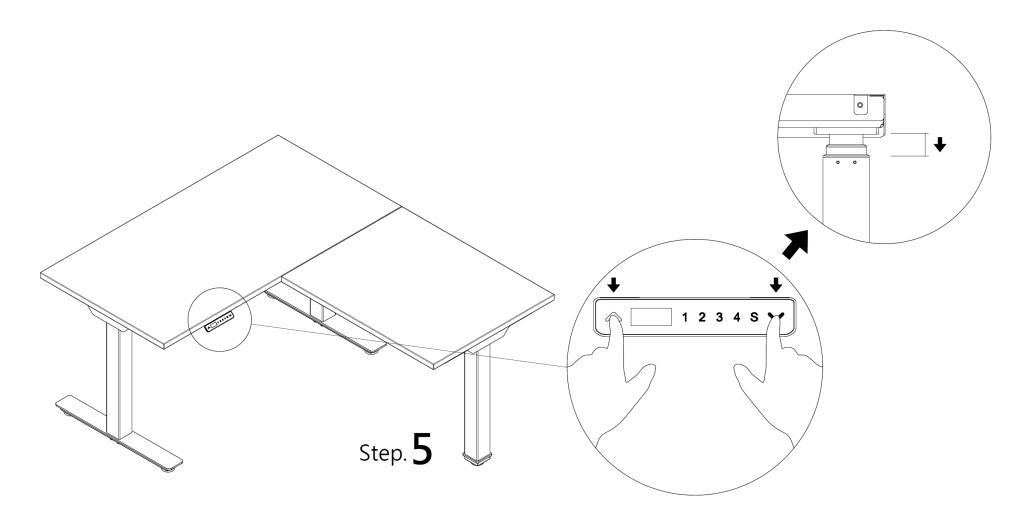

## **Important**

Reset/Initialize desk before use:

- Press and hold  $\spadesuit$  and  $\blacktriangledown$  until both columns are in lowest position and then rebound 2-5mm
- Release buttons, initialization is complete