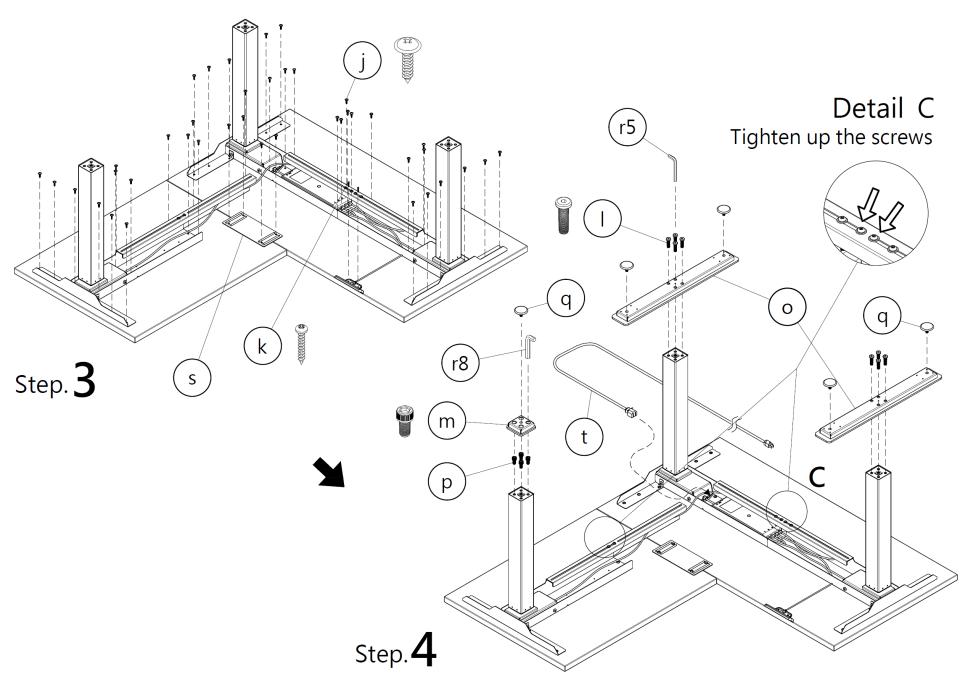

## **Assembly Instructions**

Value Three Leg Electric Adjustable Height Base

| Part Lists |                          |         |     |
|------------|--------------------------|---------|-----|
| No.        | Name                     | Drawing | QTY |
| а          | Right Trunk              |         | 2   |
| b          | Left Trunk               |         | 1   |
| С          | Inner Trunk              |         | 2   |
| d          | Column                   |         | 3   |
| е          | Side Support             |         | 3   |
| f76        | Extension Cable<br>76cm  |         | 1   |
| f114       | Extension Cable<br>114cm | /       | 1   |
| f300       | Extension Cable<br>300cm |         | 1   |
| g          | Screw 6x10               | 0       | 12  |
| h          | Screw 5x6                | 333     | 6   |
| i          | Screw 4X10               | 25      | 2   |
| j          | Screw 5x20               |         | 42  |
| k          | Screw 3x20               | <       | 2   |
| I          | Screw M10x35             | 0       | 8   |
| m          | Screw M10x20             |         | 4   |
| n          | Handset                  |         | 1   |
| О          | Feet                     |         | 2   |
| р          | Center Post Base         |         | 1   |