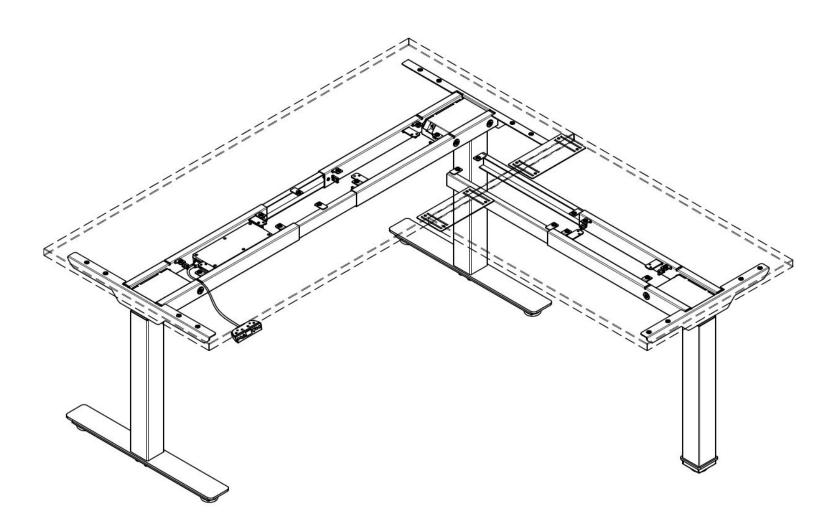

## **Assembly Instructions**

Premium Three Leg Electric Adjustable Height Base

| Parts List |                          |                                                                                                                                                                                                                                                                                                                                                                                                                                                                                                                                                                                                                                                                                                                                                                                                                                                                                                                                                                                                                                                                                                                                                                                                                                                                                                                                                                                                                                                                                                                                                                                                                                                                                                                                                                                                                                                                                                                                                                                                                                                                                                                                |     |
|------------|--------------------------|--------------------------------------------------------------------------------------------------------------------------------------------------------------------------------------------------------------------------------------------------------------------------------------------------------------------------------------------------------------------------------------------------------------------------------------------------------------------------------------------------------------------------------------------------------------------------------------------------------------------------------------------------------------------------------------------------------------------------------------------------------------------------------------------------------------------------------------------------------------------------------------------------------------------------------------------------------------------------------------------------------------------------------------------------------------------------------------------------------------------------------------------------------------------------------------------------------------------------------------------------------------------------------------------------------------------------------------------------------------------------------------------------------------------------------------------------------------------------------------------------------------------------------------------------------------------------------------------------------------------------------------------------------------------------------------------------------------------------------------------------------------------------------------------------------------------------------------------------------------------------------------------------------------------------------------------------------------------------------------------------------------------------------------------------------------------------------------------------------------------------------|-----|
| No.        | Name                     | Drawing                                                                                                                                                                                                                                                                                                                                                                                                                                                                                                                                                                                                                                                                                                                                                                                                                                                                                                                                                                                                                                                                                                                                                                                                                                                                                                                                                                                                                                                                                                                                                                                                                                                                                                                                                                                                                                                                                                                                                                                                                                                                                                                        | QTY |
| a          | Table Leg                |                                                                                                                                                                                                                                                                                                                                                                                                                                                                                                                                                                                                                                                                                                                                                                                                                                                                                                                                                                                                                                                                                                                                                                                                                                                                                                                                                                                                                                                                                                                                                                                                                                                                                                                                                                                                                                                                                                                                                                                                                                                                                                                                | 1   |
| b          | In-tube beam (Right)     |                                                                                                                                                                                                                                                                                                                                                                                                                                                                                                                                                                                                                                                                                                                                                                                                                                                                                                                                                                                                                                                                                                                                                                                                                                                                                                                                                                                                                                                                                                                                                                                                                                                                                                                                                                                                                                                                                                                                                                                                                                                                                                                                | 1   |
| C          | In-tube beam (Left)      |                                                                                                                                                                                                                                                                                                                                                                                                                                                                                                                                                                                                                                                                                                                                                                                                                                                                                                                                                                                                                                                                                                                                                                                                                                                                                                                                                                                                                                                                                                                                                                                                                                                                                                                                                                                                                                                                                                                                                                                                                                                                                                                                | 1   |
| d          | Side Support             |                                                                                                                                                                                                                                                                                                                                                                                                                                                                                                                                                                                                                                                                                                                                                                                                                                                                                                                                                                                                                                                                                                                                                                                                                                                                                                                                                                                                                                                                                                                                                                                                                                                                                                                                                                                                                                                                                                                                                                                                                                                                                                                                | 1   |
| е          | Center Post Base         |                                                                                                                                                                                                                                                                                                                                                                                                                                                                                                                                                                                                                                                                                                                                                                                                                                                                                                                                                                                                                                                                                                                                                                                                                                                                                                                                                                                                                                                                                                                                                                                                                                                                                                                                                                                                                                                                                                                                                                                                                                                                                                                                | 1   |
| f          | Leveler                  |                                                                                                                                                                                                                                                                                                                                                                                                                                                                                                                                                                                                                                                                                                                                                                                                                                                                                                                                                                                                                                                                                                                                                                                                                                                                                                                                                                                                                                                                                                                                                                                                                                                                                                                                                                                                                                                                                                                                                                                                                                                                                                                                | 1   |
| g          | Control Box              |                                                                                                                                                                                                                                                                                                                                                                                                                                                                                                                                                                                                                                                                                                                                                                                                                                                                                                                                                                                                                                                                                                                                                                                                                                                                                                                                                                                                                                                                                                                                                                                                                                                                                                                                                                                                                                                                                                                                                                                                                                                                                                                                | 1   |
| h          | Extension Cable          | V,                                                                                                                                                                                                                                                                                                                                                                                                                                                                                                                                                                                                                                                                                                                                                                                                                                                                                                                                                                                                                                                                                                                                                                                                                                                                                                                                                                                                                                                                                                                                                                                                                                                                                                                                                                                                                                                                                                                                                                                                                                                                                                                             | 1   |
| i          | Desk Top Support Bracket |                                                                                                                                                                                                                                                                                                                                                                                                                                                                                                                                                                                                                                                                                                                                                                                                                                                                                                                                                                                                                                                                                                                                                                                                                                                                                                                                                                                                                                                                                                                                                                                                                                                                                                                                                                                                                                                                                                                                                                                                                                                                                                                                | 2   |
| k          | Screw M6x12              | () m                                                                                                                                                                                                                                                                                                                                                                                                                                                                                                                                                                                                                                                                                                                                                                                                                                                                                                                                                                                                                                                                                                                                                                                                                                                                                                                                                                                                                                                                                                                                                                                                                                                                                                                                                                                                                                                                                                                                                                                                                                                                                                                           | 2   |
| I          | Screw 5x22               | 0                                                                                                                                                                                                                                                                                                                                                                                                                                                                                                                                                                                                                                                                                                                                                                                                                                                                                                                                                                                                                                                                                                                                                                                                                                                                                                                                                                                                                                                                                                                                                                                                                                                                                                                                                                                                                                                                                                                                                                                                                                                                                                                              | 20  |
| m          | Screw M8x20              | 8                                                                                                                                                                                                                                                                                                                                                                                                                                                                                                                                                                                                                                                                                                                                                                                                                                                                                                                                                                                                                                                                                                                                                                                                                                                                                                                                                                                                                                                                                                                                                                                                                                                                                                                                                                                                                                                                                                                                                                                                                                                                                                                              | 2   |
| n          | Screw M10x20             | <b>8</b>                                                                                                                                                                                                                                                                                                                                                                                                                                                                                                                                                                                                                                                                                                                                                                                                                                                                                                                                                                                                                                                                                                                                                                                                                                                                                                                                                                                                                                                                                                                                                                                                                                                                                                                                                                                                                                                                                                                                                                                                                                                                                                                       | 4   |
| 0          | Screw M5x8               | THE STATE OF THE S | 2   |
| р          | Allen Key 4              |                                                                                                                                                                                                                                                                                                                                                                                                                                                                                                                                                                                                                                                                                                                                                                                                                                                                                                                                                                                                                                                                                                                                                                                                                                                                                                                                                                                                                                                                                                                                                                                                                                                                                                                                                                                                                                                                                                                                                                                                                                                                                                                                | 1   |
| q          | Allen Key 8              |                                                                                                                                                                                                                                                                                                                                                                                                                                                                                                                                                                                                                                                                                                                                                                                                                                                                                                                                                                                                                                                                                                                                                                                                                                                                                                                                                                                                                                                                                                                                                                                                                                                                                                                                                                                                                                                                                                                                                                                                                                                                                                                                | 1   |