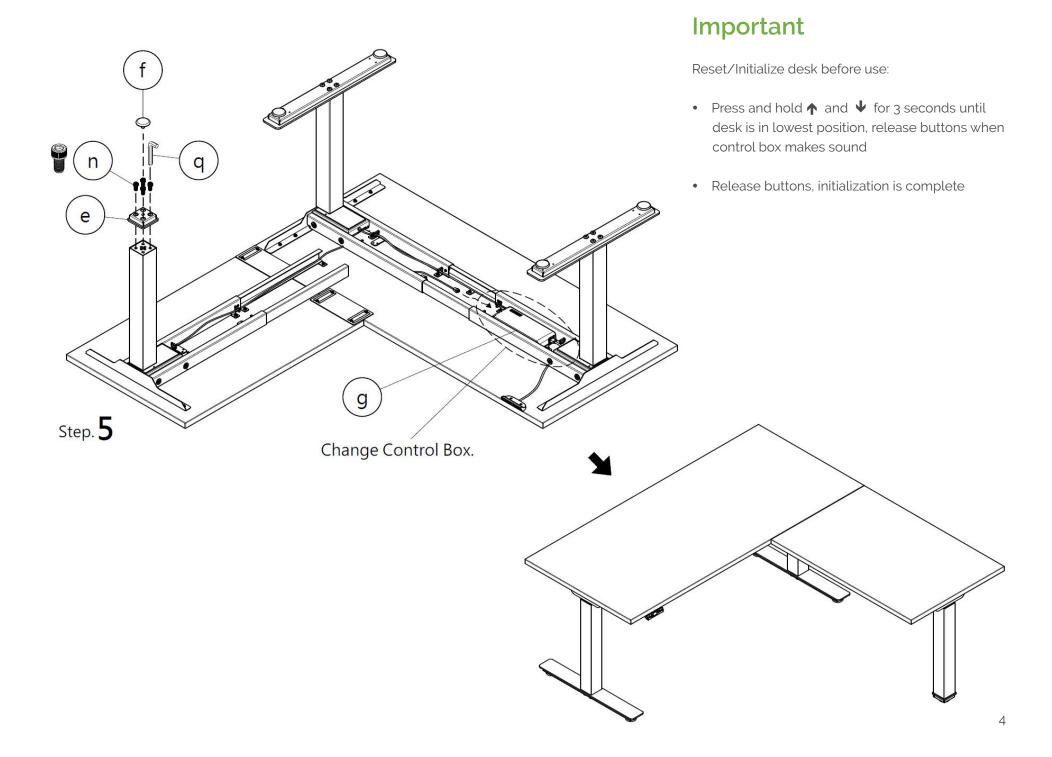

## **Assembly Instructions**

Premium Three Leg Electric Adjustable Height Base

| Parts List |                          |                                                                                                                                                                                                                                                                                                                                                                                                                                                                                                                                                                                                                                                                                                                                                                                                                                                                                                                                                                                                                                                                                                                                                                                                                                                                                                                                                                                                                                                                                                                                                                                                                                                                                                                                                                                                                                                                                                                                                                                                                                                                                                                                |     |
|------------|--------------------------|--------------------------------------------------------------------------------------------------------------------------------------------------------------------------------------------------------------------------------------------------------------------------------------------------------------------------------------------------------------------------------------------------------------------------------------------------------------------------------------------------------------------------------------------------------------------------------------------------------------------------------------------------------------------------------------------------------------------------------------------------------------------------------------------------------------------------------------------------------------------------------------------------------------------------------------------------------------------------------------------------------------------------------------------------------------------------------------------------------------------------------------------------------------------------------------------------------------------------------------------------------------------------------------------------------------------------------------------------------------------------------------------------------------------------------------------------------------------------------------------------------------------------------------------------------------------------------------------------------------------------------------------------------------------------------------------------------------------------------------------------------------------------------------------------------------------------------------------------------------------------------------------------------------------------------------------------------------------------------------------------------------------------------------------------------------------------------------------------------------------------------|-----|
| No.        | Name                     | Drawing                                                                                                                                                                                                                                                                                                                                                                                                                                                                                                                                                                                                                                                                                                                                                                                                                                                                                                                                                                                                                                                                                                                                                                                                                                                                                                                                                                                                                                                                                                                                                                                                                                                                                                                                                                                                                                                                                                                                                                                                                                                                                                                        | QTY |
| a          | Table Leg                |                                                                                                                                                                                                                                                                                                                                                                                                                                                                                                                                                                                                                                                                                                                                                                                                                                                                                                                                                                                                                                                                                                                                                                                                                                                                                                                                                                                                                                                                                                                                                                                                                                                                                                                                                                                                                                                                                                                                                                                                                                                                                                                                | 1   |
| b          | In-tube beam (Right)     |                                                                                                                                                                                                                                                                                                                                                                                                                                                                                                                                                                                                                                                                                                                                                                                                                                                                                                                                                                                                                                                                                                                                                                                                                                                                                                                                                                                                                                                                                                                                                                                                                                                                                                                                                                                                                                                                                                                                                                                                                                                                                                                                | 1   |
| C          | In-tube beam (Left)      |                                                                                                                                                                                                                                                                                                                                                                                                                                                                                                                                                                                                                                                                                                                                                                                                                                                                                                                                                                                                                                                                                                                                                                                                                                                                                                                                                                                                                                                                                                                                                                                                                                                                                                                                                                                                                                                                                                                                                                                                                                                                                                                                | 1   |
| d          | Side Support             |                                                                                                                                                                                                                                                                                                                                                                                                                                                                                                                                                                                                                                                                                                                                                                                                                                                                                                                                                                                                                                                                                                                                                                                                                                                                                                                                                                                                                                                                                                                                                                                                                                                                                                                                                                                                                                                                                                                                                                                                                                                                                                                                | 1   |
| е          | Center Post Base         |                                                                                                                                                                                                                                                                                                                                                                                                                                                                                                                                                                                                                                                                                                                                                                                                                                                                                                                                                                                                                                                                                                                                                                                                                                                                                                                                                                                                                                                                                                                                                                                                                                                                                                                                                                                                                                                                                                                                                                                                                                                                                                                                | 1   |
| f          | Leveler                  |                                                                                                                                                                                                                                                                                                                                                                                                                                                                                                                                                                                                                                                                                                                                                                                                                                                                                                                                                                                                                                                                                                                                                                                                                                                                                                                                                                                                                                                                                                                                                                                                                                                                                                                                                                                                                                                                                                                                                                                                                                                                                                                                | 1   |
| g          | Control Box              |                                                                                                                                                                                                                                                                                                                                                                                                                                                                                                                                                                                                                                                                                                                                                                                                                                                                                                                                                                                                                                                                                                                                                                                                                                                                                                                                                                                                                                                                                                                                                                                                                                                                                                                                                                                                                                                                                                                                                                                                                                                                                                                                | 1   |
| h          | Extension Cable          | V,                                                                                                                                                                                                                                                                                                                                                                                                                                                                                                                                                                                                                                                                                                                                                                                                                                                                                                                                                                                                                                                                                                                                                                                                                                                                                                                                                                                                                                                                                                                                                                                                                                                                                                                                                                                                                                                                                                                                                                                                                                                                                                                             | 1   |
| i          | Desk Top Support Bracket |                                                                                                                                                                                                                                                                                                                                                                                                                                                                                                                                                                                                                                                                                                                                                                                                                                                                                                                                                                                                                                                                                                                                                                                                                                                                                                                                                                                                                                                                                                                                                                                                                                                                                                                                                                                                                                                                                                                                                                                                                                                                                                                                | 2   |
| k          | Screw M6x12              | () m                                                                                                                                                                                                                                                                                                                                                                                                                                                                                                                                                                                                                                                                                                                                                                                                                                                                                                                                                                                                                                                                                                                                                                                                                                                                                                                                                                                                                                                                                                                                                                                                                                                                                                                                                                                                                                                                                                                                                                                                                                                                                                                           | 2   |
| I          | Screw 5x22               | 0                                                                                                                                                                                                                                                                                                                                                                                                                                                                                                                                                                                                                                                                                                                                                                                                                                                                                                                                                                                                                                                                                                                                                                                                                                                                                                                                                                                                                                                                                                                                                                                                                                                                                                                                                                                                                                                                                                                                                                                                                                                                                                                              | 20  |
| m          | Screw M8x20              | 8                                                                                                                                                                                                                                                                                                                                                                                                                                                                                                                                                                                                                                                                                                                                                                                                                                                                                                                                                                                                                                                                                                                                                                                                                                                                                                                                                                                                                                                                                                                                                                                                                                                                                                                                                                                                                                                                                                                                                                                                                                                                                                                              | 2   |
| n          | Screw M10x20             | <b>8</b>                                                                                                                                                                                                                                                                                                                                                                                                                                                                                                                                                                                                                                                                                                                                                                                                                                                                                                                                                                                                                                                                                                                                                                                                                                                                                                                                                                                                                                                                                                                                                                                                                                                                                                                                                                                                                                                                                                                                                                                                                                                                                                                       | 4   |
| 0          | Screw M5x8               | THE STATE OF THE S | 2   |
| р          | Allen Key 4              |                                                                                                                                                                                                                                                                                                                                                                                                                                                                                                                                                                                                                                                                                                                                                                                                                                                                                                                                                                                                                                                                                                                                                                                                                                                                                                                                                                                                                                                                                                                                                                                                                                                                                                                                                                                                                                                                                                                                                                                                                                                                                                                                | 1   |
| q          | Allen Key 8              |                                                                                                                                                                                                                                                                                                                                                                                                                                                                                                                                                                                                                                                                                                                                                                                                                                                                                                                                                                                                                                                                                                                                                                                                                                                                                                                                                                                                                                                                                                                                                                                                                                                                                                                                                                                                                                                                                                                                                                                                                                                                                                                                | 1   |