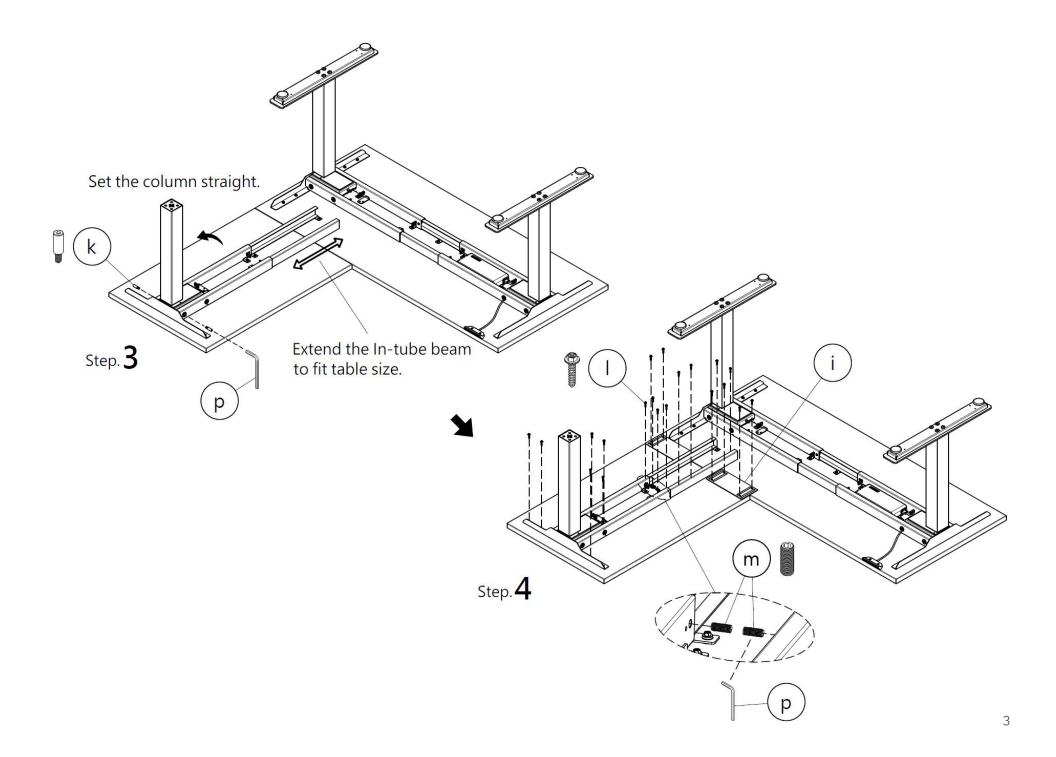

## **Assembly Instructions**

Premium Three Leg Electric Adjustable Height Base

| Parts List |                          |                                                                                                                                                                                                                                                                                                                                                                                                                                                                                                                                                                                                                                                                                                                                                                                                                                                                                                                                                                                                                                                                                                                                                                                                                                                                                                                                                                                                                                                                                                                                                                                                                                                                                                                                                                                                                                                                                                                                                                                                                                                                                                                                |     |
|------------|--------------------------|--------------------------------------------------------------------------------------------------------------------------------------------------------------------------------------------------------------------------------------------------------------------------------------------------------------------------------------------------------------------------------------------------------------------------------------------------------------------------------------------------------------------------------------------------------------------------------------------------------------------------------------------------------------------------------------------------------------------------------------------------------------------------------------------------------------------------------------------------------------------------------------------------------------------------------------------------------------------------------------------------------------------------------------------------------------------------------------------------------------------------------------------------------------------------------------------------------------------------------------------------------------------------------------------------------------------------------------------------------------------------------------------------------------------------------------------------------------------------------------------------------------------------------------------------------------------------------------------------------------------------------------------------------------------------------------------------------------------------------------------------------------------------------------------------------------------------------------------------------------------------------------------------------------------------------------------------------------------------------------------------------------------------------------------------------------------------------------------------------------------------------|-----|
| No.        | Name                     | Drawing                                                                                                                                                                                                                                                                                                                                                                                                                                                                                                                                                                                                                                                                                                                                                                                                                                                                                                                                                                                                                                                                                                                                                                                                                                                                                                                                                                                                                                                                                                                                                                                                                                                                                                                                                                                                                                                                                                                                                                                                                                                                                                                        | QTY |
| a          | Table Leg                |                                                                                                                                                                                                                                                                                                                                                                                                                                                                                                                                                                                                                                                                                                                                                                                                                                                                                                                                                                                                                                                                                                                                                                                                                                                                                                                                                                                                                                                                                                                                                                                                                                                                                                                                                                                                                                                                                                                                                                                                                                                                                                                                | 1   |
| b          | In-tube beam (Right)     |                                                                                                                                                                                                                                                                                                                                                                                                                                                                                                                                                                                                                                                                                                                                                                                                                                                                                                                                                                                                                                                                                                                                                                                                                                                                                                                                                                                                                                                                                                                                                                                                                                                                                                                                                                                                                                                                                                                                                                                                                                                                                                                                | 1   |
| C          | In-tube beam (Left)      |                                                                                                                                                                                                                                                                                                                                                                                                                                                                                                                                                                                                                                                                                                                                                                                                                                                                                                                                                                                                                                                                                                                                                                                                                                                                                                                                                                                                                                                                                                                                                                                                                                                                                                                                                                                                                                                                                                                                                                                                                                                                                                                                | 1   |
| d          | Side Support             |                                                                                                                                                                                                                                                                                                                                                                                                                                                                                                                                                                                                                                                                                                                                                                                                                                                                                                                                                                                                                                                                                                                                                                                                                                                                                                                                                                                                                                                                                                                                                                                                                                                                                                                                                                                                                                                                                                                                                                                                                                                                                                                                | 1   |
| е          | Center Post Base         |                                                                                                                                                                                                                                                                                                                                                                                                                                                                                                                                                                                                                                                                                                                                                                                                                                                                                                                                                                                                                                                                                                                                                                                                                                                                                                                                                                                                                                                                                                                                                                                                                                                                                                                                                                                                                                                                                                                                                                                                                                                                                                                                | 1   |
| f          | Leveler                  |                                                                                                                                                                                                                                                                                                                                                                                                                                                                                                                                                                                                                                                                                                                                                                                                                                                                                                                                                                                                                                                                                                                                                                                                                                                                                                                                                                                                                                                                                                                                                                                                                                                                                                                                                                                                                                                                                                                                                                                                                                                                                                                                | 1   |
| g          | Control Box              |                                                                                                                                                                                                                                                                                                                                                                                                                                                                                                                                                                                                                                                                                                                                                                                                                                                                                                                                                                                                                                                                                                                                                                                                                                                                                                                                                                                                                                                                                                                                                                                                                                                                                                                                                                                                                                                                                                                                                                                                                                                                                                                                | 1   |
| h          | Extension Cable          | V,                                                                                                                                                                                                                                                                                                                                                                                                                                                                                                                                                                                                                                                                                                                                                                                                                                                                                                                                                                                                                                                                                                                                                                                                                                                                                                                                                                                                                                                                                                                                                                                                                                                                                                                                                                                                                                                                                                                                                                                                                                                                                                                             | 1   |
| i          | Desk Top Support Bracket |                                                                                                                                                                                                                                                                                                                                                                                                                                                                                                                                                                                                                                                                                                                                                                                                                                                                                                                                                                                                                                                                                                                                                                                                                                                                                                                                                                                                                                                                                                                                                                                                                                                                                                                                                                                                                                                                                                                                                                                                                                                                                                                                | 2   |
| k          | Screw M6x12              | () m                                                                                                                                                                                                                                                                                                                                                                                                                                                                                                                                                                                                                                                                                                                                                                                                                                                                                                                                                                                                                                                                                                                                                                                                                                                                                                                                                                                                                                                                                                                                                                                                                                                                                                                                                                                                                                                                                                                                                                                                                                                                                                                           | 2   |
| I          | Screw 5x22               | 0                                                                                                                                                                                                                                                                                                                                                                                                                                                                                                                                                                                                                                                                                                                                                                                                                                                                                                                                                                                                                                                                                                                                                                                                                                                                                                                                                                                                                                                                                                                                                                                                                                                                                                                                                                                                                                                                                                                                                                                                                                                                                                                              | 20  |
| m          | Screw M8x20              | 8                                                                                                                                                                                                                                                                                                                                                                                                                                                                                                                                                                                                                                                                                                                                                                                                                                                                                                                                                                                                                                                                                                                                                                                                                                                                                                                                                                                                                                                                                                                                                                                                                                                                                                                                                                                                                                                                                                                                                                                                                                                                                                                              | 2   |
| n          | Screw M10x20             | <b>8</b>                                                                                                                                                                                                                                                                                                                                                                                                                                                                                                                                                                                                                                                                                                                                                                                                                                                                                                                                                                                                                                                                                                                                                                                                                                                                                                                                                                                                                                                                                                                                                                                                                                                                                                                                                                                                                                                                                                                                                                                                                                                                                                                       | 4   |
| 0          | Screw M5x8               | THE STATE OF THE S | 2   |
| р          | Allen Key 4              |                                                                                                                                                                                                                                                                                                                                                                                                                                                                                                                                                                                                                                                                                                                                                                                                                                                                                                                                                                                                                                                                                                                                                                                                                                                                                                                                                                                                                                                                                                                                                                                                                                                                                                                                                                                                                                                                                                                                                                                                                                                                                                                                | 1   |
| q          | Allen Key 8              |                                                                                                                                                                                                                                                                                                                                                                                                                                                                                                                                                                                                                                                                                                                                                                                                                                                                                                                                                                                                                                                                                                                                                                                                                                                                                                                                                                                                                                                                                                                                                                                                                                                                                                                                                                                                                                                                                                                                                                                                                                                                                                                                | 1   |