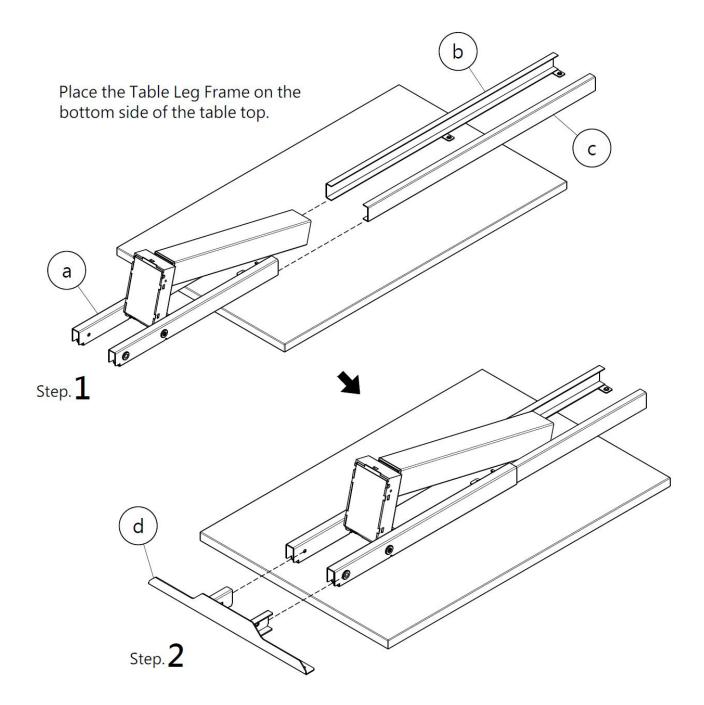

## **Assembly Instructions**

Premium Three Leg Electric Adjustable Height Base

| Parts List |                          |                                                                                                                                                                                                                                                                                                                                                                                                                                                                                                                                                                                                                                                                                                                                                                                                                                                                                                                                                                                                                                                                                                                                                                                                                                                                                                                                                                                                                                                                                                                                                                                                                                                                                                                                                                                                                                                                                                                                                                                                                                                                                                                                |     |
|------------|--------------------------|--------------------------------------------------------------------------------------------------------------------------------------------------------------------------------------------------------------------------------------------------------------------------------------------------------------------------------------------------------------------------------------------------------------------------------------------------------------------------------------------------------------------------------------------------------------------------------------------------------------------------------------------------------------------------------------------------------------------------------------------------------------------------------------------------------------------------------------------------------------------------------------------------------------------------------------------------------------------------------------------------------------------------------------------------------------------------------------------------------------------------------------------------------------------------------------------------------------------------------------------------------------------------------------------------------------------------------------------------------------------------------------------------------------------------------------------------------------------------------------------------------------------------------------------------------------------------------------------------------------------------------------------------------------------------------------------------------------------------------------------------------------------------------------------------------------------------------------------------------------------------------------------------------------------------------------------------------------------------------------------------------------------------------------------------------------------------------------------------------------------------------|-----|
| No.        | Name                     | Drawing                                                                                                                                                                                                                                                                                                                                                                                                                                                                                                                                                                                                                                                                                                                                                                                                                                                                                                                                                                                                                                                                                                                                                                                                                                                                                                                                                                                                                                                                                                                                                                                                                                                                                                                                                                                                                                                                                                                                                                                                                                                                                                                        | QTY |
| a          | Table Leg                |                                                                                                                                                                                                                                                                                                                                                                                                                                                                                                                                                                                                                                                                                                                                                                                                                                                                                                                                                                                                                                                                                                                                                                                                                                                                                                                                                                                                                                                                                                                                                                                                                                                                                                                                                                                                                                                                                                                                                                                                                                                                                                                                | 1   |
| b          | In-tube beam (Right)     |                                                                                                                                                                                                                                                                                                                                                                                                                                                                                                                                                                                                                                                                                                                                                                                                                                                                                                                                                                                                                                                                                                                                                                                                                                                                                                                                                                                                                                                                                                                                                                                                                                                                                                                                                                                                                                                                                                                                                                                                                                                                                                                                | 1   |
| C          | In-tube beam (Left)      |                                                                                                                                                                                                                                                                                                                                                                                                                                                                                                                                                                                                                                                                                                                                                                                                                                                                                                                                                                                                                                                                                                                                                                                                                                                                                                                                                                                                                                                                                                                                                                                                                                                                                                                                                                                                                                                                                                                                                                                                                                                                                                                                | 1   |
| d          | Side Support             |                                                                                                                                                                                                                                                                                                                                                                                                                                                                                                                                                                                                                                                                                                                                                                                                                                                                                                                                                                                                                                                                                                                                                                                                                                                                                                                                                                                                                                                                                                                                                                                                                                                                                                                                                                                                                                                                                                                                                                                                                                                                                                                                | 1   |
| е          | Center Post Base         |                                                                                                                                                                                                                                                                                                                                                                                                                                                                                                                                                                                                                                                                                                                                                                                                                                                                                                                                                                                                                                                                                                                                                                                                                                                                                                                                                                                                                                                                                                                                                                                                                                                                                                                                                                                                                                                                                                                                                                                                                                                                                                                                | 1   |
| f          | Leveler                  |                                                                                                                                                                                                                                                                                                                                                                                                                                                                                                                                                                                                                                                                                                                                                                                                                                                                                                                                                                                                                                                                                                                                                                                                                                                                                                                                                                                                                                                                                                                                                                                                                                                                                                                                                                                                                                                                                                                                                                                                                                                                                                                                | 1   |
| g          | Control Box              |                                                                                                                                                                                                                                                                                                                                                                                                                                                                                                                                                                                                                                                                                                                                                                                                                                                                                                                                                                                                                                                                                                                                                                                                                                                                                                                                                                                                                                                                                                                                                                                                                                                                                                                                                                                                                                                                                                                                                                                                                                                                                                                                | 1   |
| h          | Extension Cable          | V,                                                                                                                                                                                                                                                                                                                                                                                                                                                                                                                                                                                                                                                                                                                                                                                                                                                                                                                                                                                                                                                                                                                                                                                                                                                                                                                                                                                                                                                                                                                                                                                                                                                                                                                                                                                                                                                                                                                                                                                                                                                                                                                             | 1   |
| i          | Desk Top Support Bracket |                                                                                                                                                                                                                                                                                                                                                                                                                                                                                                                                                                                                                                                                                                                                                                                                                                                                                                                                                                                                                                                                                                                                                                                                                                                                                                                                                                                                                                                                                                                                                                                                                                                                                                                                                                                                                                                                                                                                                                                                                                                                                                                                | 2   |
| k          | Screw M6x12              | () m                                                                                                                                                                                                                                                                                                                                                                                                                                                                                                                                                                                                                                                                                                                                                                                                                                                                                                                                                                                                                                                                                                                                                                                                                                                                                                                                                                                                                                                                                                                                                                                                                                                                                                                                                                                                                                                                                                                                                                                                                                                                                                                           | 2   |
| I          | Screw 5x22               | 0                                                                                                                                                                                                                                                                                                                                                                                                                                                                                                                                                                                                                                                                                                                                                                                                                                                                                                                                                                                                                                                                                                                                                                                                                                                                                                                                                                                                                                                                                                                                                                                                                                                                                                                                                                                                                                                                                                                                                                                                                                                                                                                              | 20  |
| m          | Screw M8x20              | 8                                                                                                                                                                                                                                                                                                                                                                                                                                                                                                                                                                                                                                                                                                                                                                                                                                                                                                                                                                                                                                                                                                                                                                                                                                                                                                                                                                                                                                                                                                                                                                                                                                                                                                                                                                                                                                                                                                                                                                                                                                                                                                                              | 2   |
| n          | Screw M10x20             | <b>8</b>                                                                                                                                                                                                                                                                                                                                                                                                                                                                                                                                                                                                                                                                                                                                                                                                                                                                                                                                                                                                                                                                                                                                                                                                                                                                                                                                                                                                                                                                                                                                                                                                                                                                                                                                                                                                                                                                                                                                                                                                                                                                                                                       | 4   |
| 0          | Screw M5x8               | THE STATE OF THE S | 2   |
| р          | Allen Key 4              |                                                                                                                                                                                                                                                                                                                                                                                                                                                                                                                                                                                                                                                                                                                                                                                                                                                                                                                                                                                                                                                                                                                                                                                                                                                                                                                                                                                                                                                                                                                                                                                                                                                                                                                                                                                                                                                                                                                                                                                                                                                                                                                                | 1   |
| q          | Allen Key 8              |                                                                                                                                                                                                                                                                                                                                                                                                                                                                                                                                                                                                                                                                                                                                                                                                                                                                                                                                                                                                                                                                                                                                                                                                                                                                                                                                                                                                                                                                                                                                                                                                                                                                                                                                                                                                                                                                                                                                                                                                                                                                                                                                | 1   |