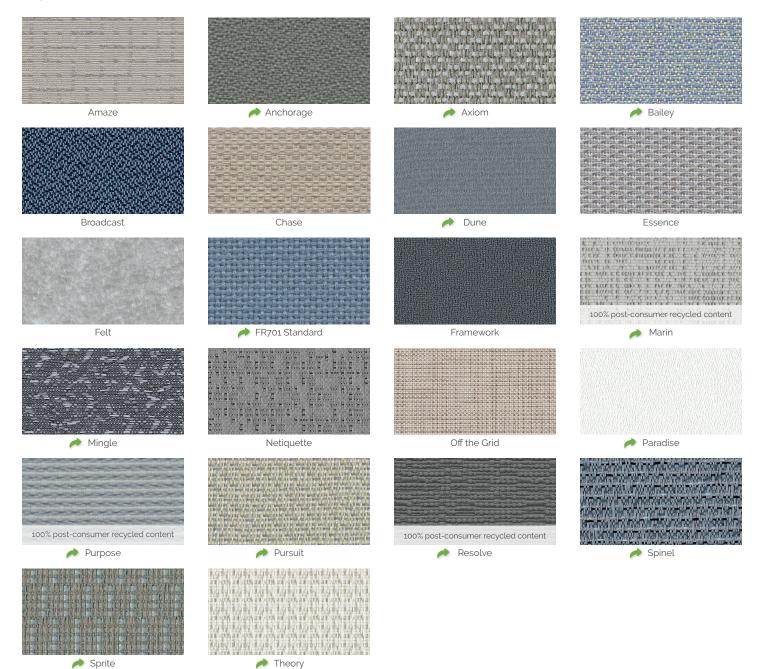

## Panel & Tackboard Fabrics

We use Guilford of Maine fabrics which are manufactured in the USA and are all made with recycled content. Fabrics listed below are for styling/texture purposes- please pick your desired color at guilfordofmaine.com/panel. We have access to countless fabrics so if you don't see what you like, please ask.

Fabrics with arrow icon indicate either Guilford Terratex® made from 100% pre and post consumer recycled polyester or Guilford Clean Impact Textiles™ made from 100% post-consumer recycled ocean waste and polyester. Read more at NWrefinishing.com/sustainability

Tier 1

Tier 2